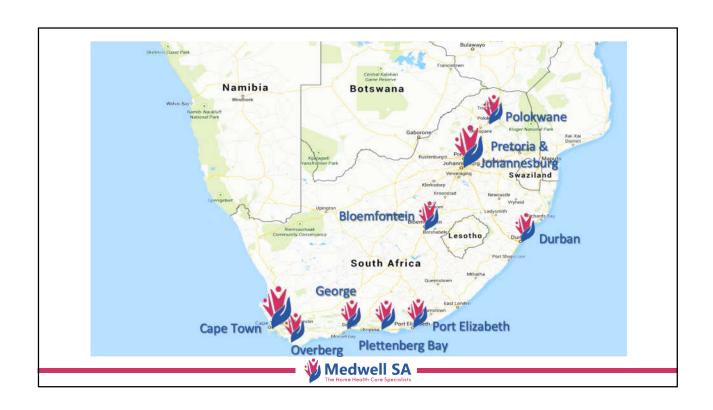

Villages: Negester ATKV Onrus & Bela Bela, De Plattekloof, Harbour Bay, Othello, Zevenwacht, Buh Rein, Twee Riviere